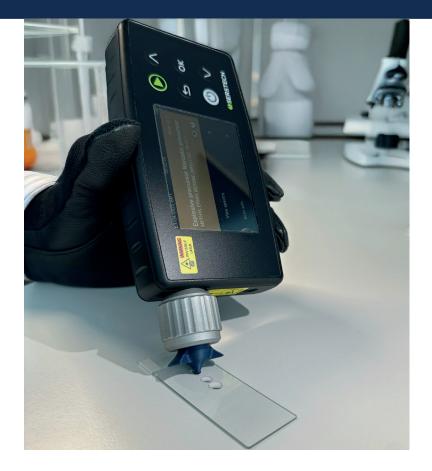

## **Precision Analysis for Liquid Droplets**

The Serstech Capillary Probe is a disposable, snap-on accessory designed for use with the Arx MkII, enabling precise and safe analysis of liquid spills down to  $10~\mu$ L. Traditional methods of analyzing liquid directly on the ground can lead to inaccurate results due to surface interference, while larger spills pose potential hazards. The Capillary Probe overcomes these challenges by ensuring reliable sampling in a controlled manner.

## **Key Benefits**

- Quick and secure attachment with a snap-on.
- Reduces interference from underlying materials for reliable readings.
- Analysis of micro-level volumes. (10 μL)
- Designed to be detachable with tactical gloves.