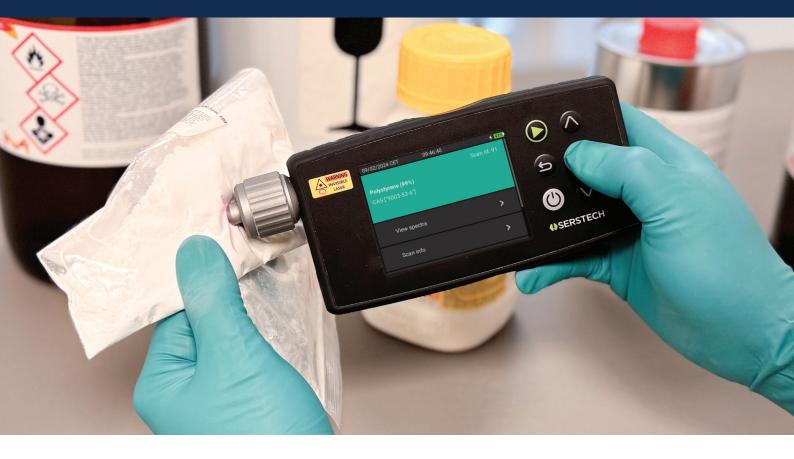

## Serstech Arx mkII

Simplicity Speed Precision.

Serstech Arx mkII is a handheld Raman instrument featuring autofocus technology to simplify substance identification in pharmaceutical environments.

Serstech Arx Pharma mkll supports fast and confident identification of raw materials in pharmaceutical manufacturing. With access to our pharmaceutical substance library, the device delivers reliable results in seconds—without complexity.

It minimizes interference from fluorescence and identifies even low-concentration components in mixtures using Deep Scan™.

Designed for daily use in raw material quality control, the interface supports barcode scanning, Wi-Fi, and Bluetooth.