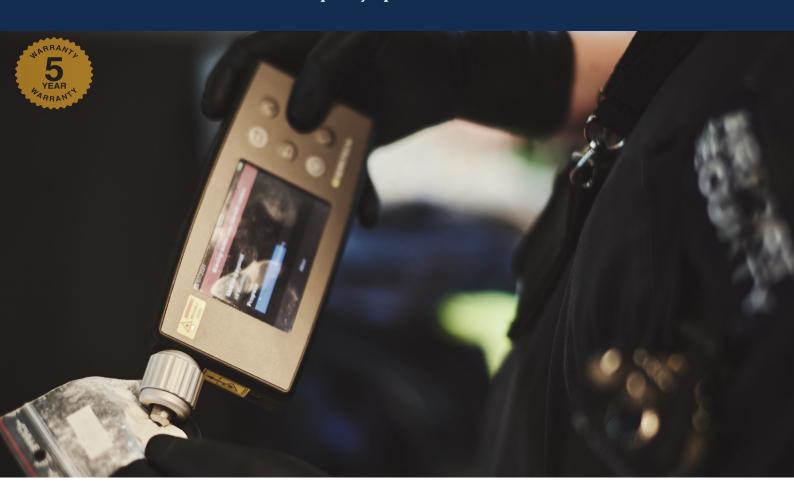

## Serstech Arx mkII

Simplicity Speed Precision.

Experience simplicity, speed and precision with Serstech Arx mkII designed for and with field operators. With one-hand and single-button operation, the pocket-size Arx mkII is your reliable solution for precise chemical identification.

Serstech Arx mkII is the only handheld Raman device compatible with military networks via ATAK. Designed for ease and speed. The interface is straightforward, optimized for use with tactical gloves. A dedicated night vision mode works with most night-vision goggles.