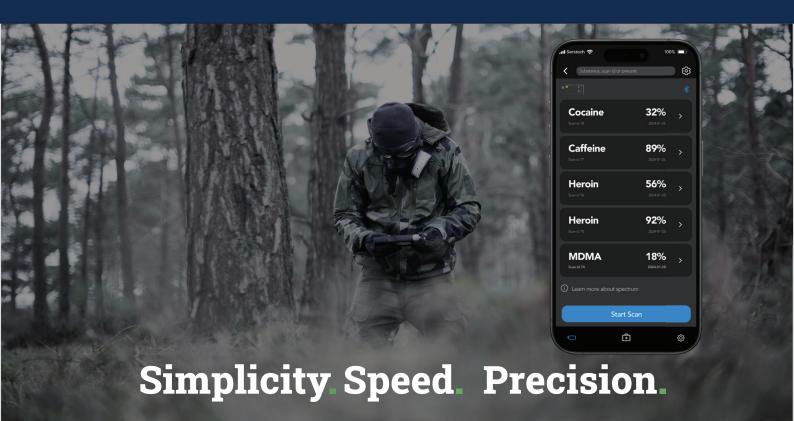

#### **View Measurement History**

**Easy Access to Arx Measurements.** Obtain quick access to all measurements and their associated data directly on your mobile device. **Spectral Analysis.** View spectra and other data for analysis and comparison.

#### Data Enhancement

Images. Add images to measurements for better documentation of both the substance and the environment where it was identified.Notes. Include notes by typing on the mobile phone keyboard.GPS Coordinates. Automatically add GPS coordinates to each measurement.

Connect to Serstech Arx mkII – Remote Scan, Document and Share