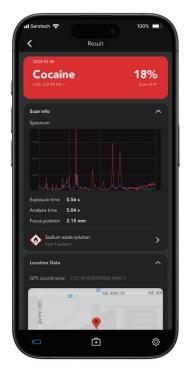

#### **View Measurement History**

**Easy Access to Arx Measurements.** Obtain quick access to all measurements and their associated data directly on your mobile device. **Spectral Analysis.** View spectra and other data for analysis and comparison.

#### Data Enhancement

Images. Add images to measurements for better documentation of both the substance and the environment where it was identified.Notes. Include notes by typing on the mobile phone keyboard.GPS Coordinates. Automatically add GPS coordinates to each measurement.