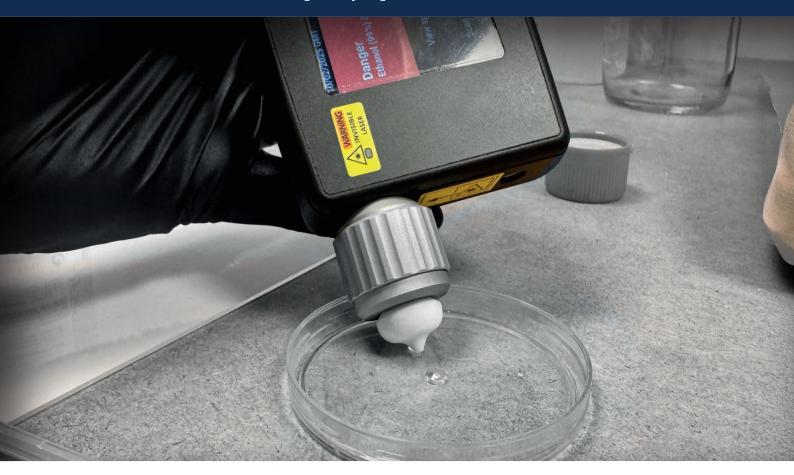

## **Precision Analysis for Liquid Droplets**

The Serstech Capillary Probe is a disposable, snap-on accessory designed for use with the Arx Mk II, enabling precise and safe analysis of liquid spills down to  $10~\mu L$ . Traditional methods of analyzing liquid directly on the ground can lead to inaccurate results due to surface interference, while larger spills pose potential hazards. The Capillary Probe overcomes these challenges by ensuring reliable sampling in a controlled manner.

## **Key Benefits**

- · Quick and secure attachment with a snap-on.
- Reduces interference from underlying materials for reliable readings.
- Enables accurate analysis of small (10 µL) liquid volumes.
- Designed for single use to prevent cross-contamination.