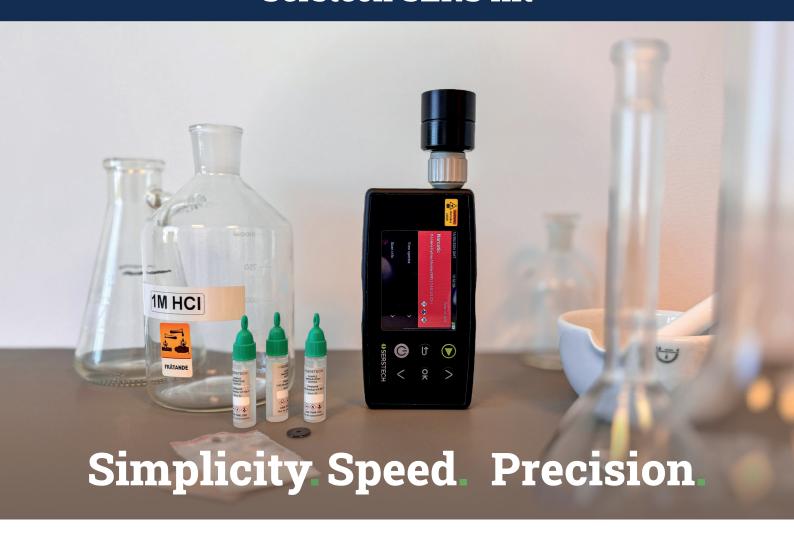

## **Ouick identification of difficult substances**

The Serstech SERS kit is used together with Serstech Arx mkll to enhance the capability to identify dark coloured substances or mixtures with very low concentrations, the detection limits of many substances is at approx 200 ppm.

The device is capable of detecting very low amounts of "street quality" narcotics samples, including heroin and fentanyl variants.

The Serstech SERS kit is based on patented technology, which amplifies the Raman signal significantly, while the effects of fluorescence is reduced.

The disposable surfaces are available in packs of 20 or 100 and are delivered together with sample preparation bottles pre-filled with solvent.

Heroin • Fentanyl • Meth Amphetamine • Ketamine • Cocaine • Amphetamine • Low cocentration street samples