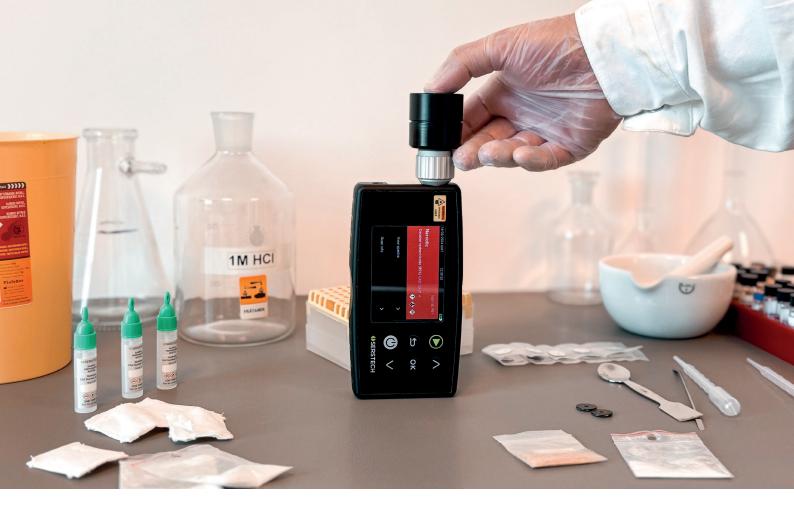

## **Ouick identification of difficult substances**

The Serstech SERS kit is used together with Serstech Arx mkll to enhance the capability to identify dark coloured substances or mixtures with very low concentrations, the detection limits of many substances is at approx 200 ppm.

The device is capable of detecting very low amounts of "street quality" narcotics samples, including heroin and fentanyl variants.

The Serstech SERS kit is based on patented technology, which amplifies the Raman signal significantly, while the effects of fluorescence is reduced.

The disposable surfaces are available in packs of 20 or 100 and are delivered together with sample preparation bottles pre-filled with solvent.

Heroin • Fentanyl • Meth Amphetamine • Ketamine • Cocaine • Amphetamine • Low cocentration street samples