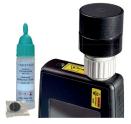

#### **Patented precision**

SERSTECH

The patented Serstech SERS kit is used together with Serstech Arx mkII to identify dark coloured substances or mixtures with very low concentrations. The detection limit of many substances is as low as 200 ppm.

### Simplicity. Speed. Precision.

SERSTECH SERS KIT

SERSTECH ARX MKII