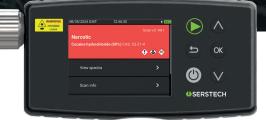

#### Simplicity redefined

With Serstech Arx mkll in hand, any operative becomes an expert in chemical identification. The instrument is easily operated with one hand and with a single press of a button.

#### Find out in seconds

Serstech Arx has been designed together with police and first responders to solve the real problems operatives face in the field. Identifications are done within seconds of more than 17 000 substances – narcotics, explosives, TICs, CWAs, pharmaceuticals and biotoxins.

### Simplicity. Speed. Precision.

SERSTECH SERS KIT

SERSTECH ARX MKII