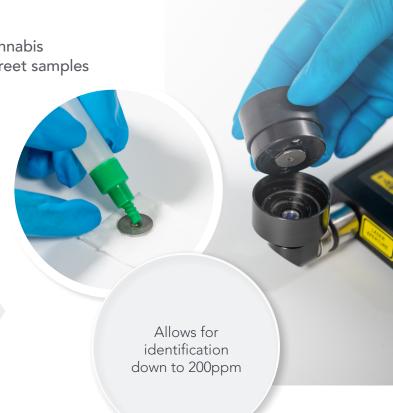

## Quick identification of difficult substances

Heroin • Fentanyl • Meth Amphetamine • Cannabis • Cocaine • Marijuana • Low concentration street samples

The Serstech SERS kit is used together with Serstech 100 Indicator to enhance the capability to identify dark coloured substances or mixtures with very low concentrations. The device is even capable of detecting ppm levels of "street quality" samples of e.g. heroin, fentanyls, marijuana and cannabis among others. The Serstech SERS kit is based on patent pending technology used together with disposable SERS surfaces.

In short, the signals from substances are amplified while fluorescence is being reduced. This is made possible thanks to 3D oscillation. The disposable surfaces are available in packs of 20 or 100 pieces together with sample preparation bottles pre-filled with solvent.

## **Product Data**

| Size                                   | 39 x 44 mm / 1.53 x 1.73 inch                                                                                                                                               |
|----------------------------------------|-----------------------------------------------------------------------------------------------------------------------------------------------------------------------------|
| Detection level                        | Down to 200 ppm                                                                                                                                                             |
| Weight                                 | 67g / 2.36 oz.                                                                                                                                                              |
| Weight, including case and accessories | 905g / 32 oz.                                                                                                                                                               |
| Included in the package                | Adaptor, 5 x sample preparation bottles containing solvent fluid,<br>5 disposable SERS plates, Allen key for battery exchange, spare LS 14250<br>battery, quick-start guide |
| Solvent                                | Methanol, 3ml / 0.1 fl. oz. (CAS 67-56-1)                                                                                                                                   |
| Battery type                           | Primary lithium battery, LS 14250, 3.6 V Primary lithium-thionyl chloride (LiSOCl2), High energy density, 1/2 AA-size bobbin cell                                           |
| Battery use                            | Approximately 300 measurements                                                                                                                                              |