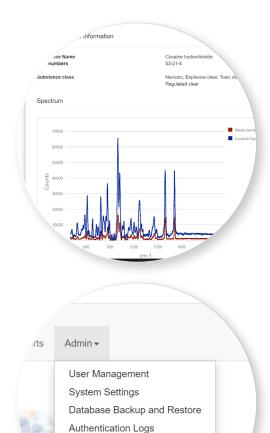

#### View and analyze your measurements in details

Create reports based on your measurements in seconds and save and share them instantly. ChemDash is built on state-ofthe-art technology and runs on Windows 8 och Windows 10.

### Keep your organization up to date

ChemDash is the central management software for all Serstech devices in your organization. Set user rights and syncronize to all instruments. Use ChemDash to sync and backup all measurements from all device. ChemDash is also where you execute instrument firmware upgrades.

## Serstech ChemDash in short

- Analyze measurements
- Create reports
- Create and share libraries
- Manage and classify new substances
- Export measurement data
- Manage and synchronize your instruments
- Manage users
- Execute firmware and library upgrades
- Choose from multiple languages